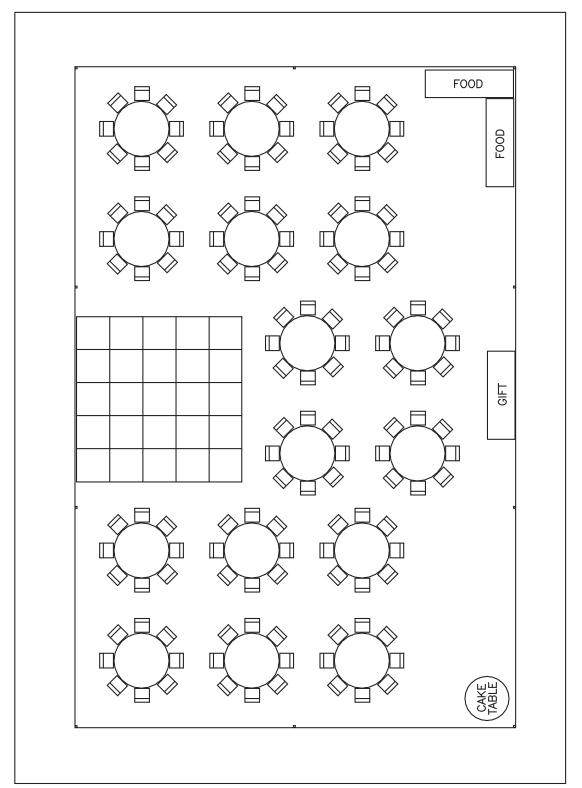

## Name / Address

Princess Wedding Package 96-128 Guest

96 to 128 Guest Princess Wedding Package

| Description                                                                                                                                                                                                                                                                                                       | Qty | Rate     | Total    |
|-------------------------------------------------------------------------------------------------------------------------------------------------------------------------------------------------------------------------------------------------------------------------------------------------------------------|-----|----------|----------|
| 40' x 60' x 8' White Jumbotrac Frame Tent                                                                                                                                                                                                                                                                         | 1   | 6,000.00 | 6,000.00 |
| 8' White Canopy Leg Drape                                                                                                                                                                                                                                                                                         | 10  | 22.00    | 220.00   |
| 160 Running Feet of Black Strand Edison Lighting                                                                                                                                                                                                                                                                  | 160 | 1.50     | 240.00   |
| 60" Round Table - Seats 8 Guests                                                                                                                                                                                                                                                                                  | 16  | 10.50    | 168.00   |
| 120" Round Linen-Falls to The Floor on 60" Round                                                                                                                                                                                                                                                                  | 16  | 12.50    | 200.00   |
| Chair with Pad (White Resin, Black Resin, Natural Wood or Fruitwood)                                                                                                                                                                                                                                              | 128 | 2.95     | 377.60   |
| 48" Round Table Cake Table                                                                                                                                                                                                                                                                                        | 1   | 10.00    | 10.00    |
| 108" Round Linen                                                                                                                                                                                                                                                                                                  | 1   | 10.50    | 10.50    |
| 30" Round by 42" High Book Signing Table                                                                                                                                                                                                                                                                          | 1   | 11.75    | 11.75    |
| 120" Round Linen                                                                                                                                                                                                                                                                                                  | 1   | 12.50    | 12.50    |
| 8' Food Table                                                                                                                                                                                                                                                                                                     | 2   | 11.00    | 22.00    |
| 90" x 156" Banquet Linen                                                                                                                                                                                                                                                                                          | 2   | 15.65    | 31.30    |
| 8' Gift Table                                                                                                                                                                                                                                                                                                     | 1   | 11.00    | 11.00    |
| 90" x 156" Banquet Linen                                                                                                                                                                                                                                                                                          | 1   | 15.65    | 15.65    |
| 15' x 15' Dance Floor (White, Black or Teak) Dance Floor Sub Floor - Required to Set on Grass *Dance floor may damage the grass underneath*                                                                                                                                                                       | 225 | 3.00     | 675.00   |
|                                                                                                                                                                                                                                                                                                                   | 225 | 0.75     | 168.75   |
| Delivery / Pick Up *Subject to Change Depending on Location of Delivery*                                                                                                                                                                                                                                          | 1   | 100.00   | 100.00   |
| * All Prices Subject to Change.*  *This does not include set up service of any of the rental items except for the tent and dance floor.  Tables and chairs will be delivered in stacks and placed at the event location. Upon pick up the tables and chairs are expected to be re-stacked and ready for pick-up.* |     | 0.00     | 0.00     |
| **SET UP SERVICE IS AVAILABLE AT AN ADDITIONAL CHARGE**                                                                                                                                                                                                                                                           |     |          |          |