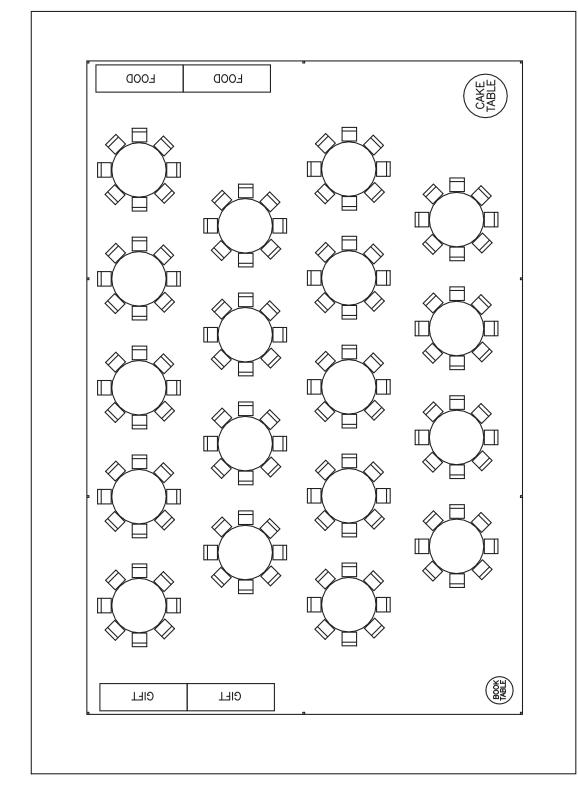

## Name / Address

Standard Wedding Package 96-120 Guests

96 to 120 Guest Standard Wedding Package

| Description                                                                                                                                                                                                                                                                                      | Qty      | Rate           | Total            |
|--------------------------------------------------------------------------------------------------------------------------------------------------------------------------------------------------------------------------------------------------------------------------------------------------|----------|----------------|------------------|
| 30' x 60' x 8' White Standard Frame Tent                                                                                                                                                                                                                                                         | 1        | 3,150.00       | 3,150.00         |
| 60" Round Table<br>90" Round Linen-Falls Half Way Down on 60" Round                                                                                                                                                                                                                              | 15<br>15 | 10.50<br>8.30  | 157.50<br>124.50 |
| White Plastic Folding Chair                                                                                                                                                                                                                                                                      | 120      | 1.60           | 192.00           |
| 48" Round Cake Table<br>108" Round Linen                                                                                                                                                                                                                                                         | 1<br>1   | 10.00<br>10.50 | 10.00<br>10.50   |
| 30" Round by 42" High Book Signing Table 120" Round Linen                                                                                                                                                                                                                                        | 1<br>1   | 11.75<br>12.50 | 11.75<br>12.50   |
| 8' Food Table<br>90" x 156" Banquet Linen                                                                                                                                                                                                                                                        | 2<br>2   | 11.00<br>15.65 | 22.00<br>31.30   |
| 8' Gift Table<br>90" x 156" Banquet Linen                                                                                                                                                                                                                                                        | 2<br>2   | 11.00<br>15.65 | 22.00<br>31.30   |
| Delivery / Pick Up *Subject to Change Depending on Location of Delivery*                                                                                                                                                                                                                         | 1        | 100.00         | 100.00           |
| * All Prices Subject to Change.*  *This does not include set up service of any of the rental items except for the tent. Tables and chairs will be delivered in stacks and placed at the event location. Upon pick up the tables and chairs are expected to be re-stacked and ready for pick-up.* |          | 0.00           | 0.00             |
| **SET UP SERVICE IS AVAILABLE AT AN ADDITIONAL CHARGE**                                                                                                                                                                                                                                          |          |                |                  |
|                                                                                                                                                                                                                                                                                                  |          |                |                  |
|                                                                                                                                                                                                                                                                                                  |          |                |                  |
|                                                                                                                                                                                                                                                                                                  |          |                |                  |
|                                                                                                                                                                                                                                                                                                  |          |                |                  |