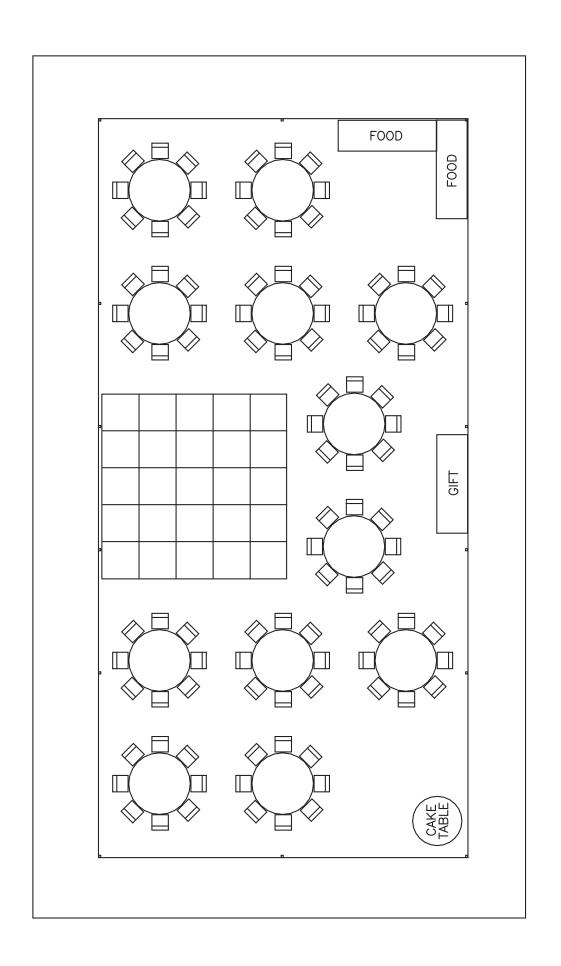

## Name / Address

Princess Wedding Package 72-96 Guests

72 to 96 Guest Princess Wedding Package

| Description                                                                                                                                                                                                                                                                                                      | Qty | Rate     | Total    |
|------------------------------------------------------------------------------------------------------------------------------------------------------------------------------------------------------------------------------------------------------------------------------------------------------------------|-----|----------|----------|
| 30' x 60' x 8' White Standard Frame Tent                                                                                                                                                                                                                                                                         | 1   | 3,150.00 | 3,150.00 |
| 8' White Canopy Leg Drape                                                                                                                                                                                                                                                                                        | 14  | 22.00    | 308.00   |
| 300 Running Feet of C-7 Lighting                                                                                                                                                                                                                                                                                 | 300 | 1.50     | 450.00   |
| 60" Round Table - Seats 8 Guests 120" Round Linen-Falls to The Floor on 60" Round                                                                                                                                                                                                                                | 12  | 10.50    | 126.00   |
|                                                                                                                                                                                                                                                                                                                  | 12  | 12.50    | 150.00   |
| Chair with Pad (White Resin, Black Resin, Natural Wood or Fruitwood)                                                                                                                                                                                                                                             | 96  | 2.95     | 283.20   |
| 48" Round Cake Table                                                                                                                                                                                                                                                                                             | 1   | 10.00    | 10.00    |
| 108" Round Linen                                                                                                                                                                                                                                                                                                 | 1   | 10.50    | 10.50    |
| 30" Round by 42" High Book Signing Table                                                                                                                                                                                                                                                                         | 1   | 11.75    | 11.75    |
| 120" Round Linen                                                                                                                                                                                                                                                                                                 | 1   | 12.50    | 12.50    |
| 8' Food Table                                                                                                                                                                                                                                                                                                    | 2   | 11.00    | 22.00    |
| 90" x 156" Banquet Linen                                                                                                                                                                                                                                                                                         | 2   | 15.65    | 31.30    |
| 8' Gift Table                                                                                                                                                                                                                                                                                                    | 1   | 11.00    | 11.00    |
| 90" x 156" Banquet Linen                                                                                                                                                                                                                                                                                         | 1   | 15.65    | 15.65    |
| 15' x 15' Dance Floor (White, Black or Teak) Dance Floor Sub Floor - Required to Set on Grass *Dance floor may damage the grass underneath*                                                                                                                                                                      | 225 | 3.00     | 675.00   |
|                                                                                                                                                                                                                                                                                                                  | 225 | 0.75     | 168.75   |
| Delivery / Pick Up *Subject to Change Depending on Location of Delivery*                                                                                                                                                                                                                                         | 1   | 100.00   | 100.00   |
| * All Prices Subject to Change.*  *This does not include set up service of any of the rental items except for the tent and dance floor.  Tables and chairs will be delivered in stacks and placed at the event location. Upon pick up the tables and chairs are expected to be re-stacked and ready for pick-up. |     | 0.00     | 0.00     |
| **SET UP SERVICE IS AVAILABLE AT AN ADDITIONAL CHARGE**                                                                                                                                                                                                                                                          |     |          |          |

72 to 96 Guest Princess Wedding Package